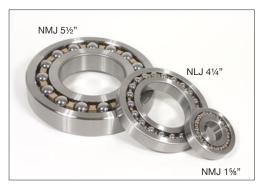

HB manufacture a large variety of bearings for the mining and quarrying industries. These include bearings for coal cutting machinery, crusher gearboxes and for fire proof motors.

Our bearings can be fitted with bronze riveted cages for strength. The races are machined from top grade materials with special internal geometry for reliability and strength.

Bearings for vibratory screens (including Niagra screens) can frequently be obtained from stock or on very short lead times.

Special oversize or undersize bearings are manufactured to keep worn equipment in operation.