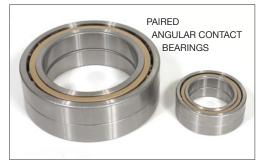

#### **Special Motorsport Bearings**

A wide range of bearing types and functions

CONTROL OF THE PARTY OF THE PAR