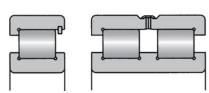

Development and prototype work is also a main area in which we specialise.

BEARING WITH SLEEVE FITTED

HB Bearings supply many different types of bearing to the Textile Industry many of which are obsolete lines. We can supply the full range of LTW; LSW; MTW and MSW type bearings, many being from stock and most others on short lead times.