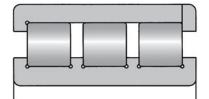

Multi row roller bearings and back up roller bearings are often asked for. We are also able to manufacture special bearings for new installations or obsolete bearings for older equipment.

**EXAMPLES OF DIFFERENT TYPES OF BEARINGS MANUFACTURED** 

HB manufacture a large variety of bearings for the mining and quarrying industries. These include bearings for coal cutting machinery, crusher gearboxes and for fire proof motors.

Our bearings can be fitted with bronze riveted cages for strength. The races are machined from top grade materials with special internal geometry for reliability and strength.