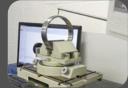

### Bearing inspection

High quality inspection, measurement and traceability

Two fully air conditioned inspection rooms contain some of the most up-to-date measuring equipment available.

The Mitutoyo Strato CNC coordinate measuring machine has a working capacity of up to 750mm diameter. This is a high precision CNC system with an accuracy of 1.2 µm and a resolution of 0.1µm.

**Amongst** other inspection equipment are the Mitutoyo C-3200 contour tracing machine and the Mitutovo SV-2000 testing Surftest surface machine and roughness tester.

When manufacturing a precision bearing, full traceability is ensured due to our order processing system. Certificates of Conformity and similar documentation are available upon request.