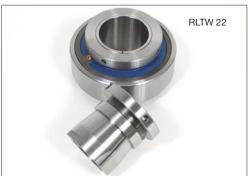

Development and prototype work is also a main area in which we specialise.

BEARING WITH SLEEVE FITTED

HB Bearings supply many different types of bearing to the Textile Industry many of which are obsolete lines. We can supply the full range of LTW; LSW; MTW and MSW type bearings, many being from stock and most others on short lead times.

We have also supplied bearings for the refurbishment of spinning spindles and the carpet yarn production industry. Often we can supply inch size bearings which are now difficult to obtain many times from stock. HB has an extensive archive of special references, also prefixes and suffixes for bearings with special features.