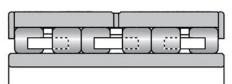

HB manufacture a large variety of bearings for the mining and quarrying industries. These include bearings for coal cutting machinery, crusher gearboxes and for fire proof motors.

Our bearings can be fitted with bronze riveted cages for strength. The races are machined from top grade materials with special internal geometry for reliability and strength.

Bearings for vibratory screens (including Niagra screens) can frequently be obtained from stock or on very short lead times.

Special oversize or undersize bearings are manufactured to keep worn equipment in operation.