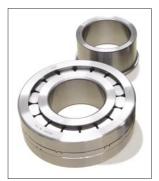

Multi row roller bearings and back up roller bearings are often asked for. We are also able to manufacture special bearings for new installations or obsolete bearings for older equipment.

**EXAMPLES OF DIFFERENT TYPES OF BEARINGS MANUFACTURED** 

HB manufacture a large variety of bearings for the mining and quarrying industries. These include bearings for coal cutting machinery, crusher gearboxes and for fire proof motors.

Our bearings can be fitted with bronze riveted cages for strength. The races are machined from top grade materials with special internal geometry for reliability and strength.

Bearings for vibratory screens (including Niagra screens) can frequently be obtained from stock or on very short lead times.

Special oversize or undersize bearings are manufactured to keep worn equipment in operation.