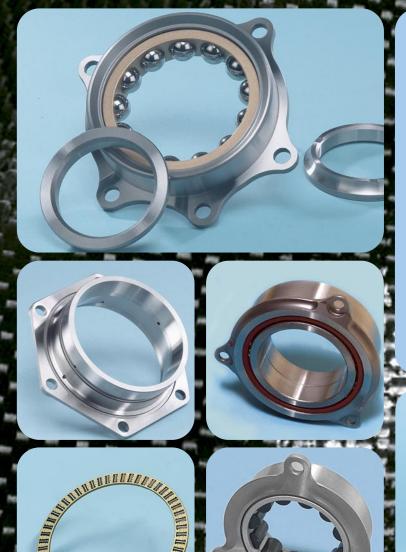

Multi row roller bearings and back up roller bearings are often asked for. We are also able to manufacture special bearings for new installations or obsolete bearings for older equipment.

**EXAMPLES OF DIFFERENT TYPES OF BEARINGS MANUFACTURED** 

HB manufacture a large variety of bearings for the mining and quarrying industries. These include bearings for coal cutting machinery, crusher gearboxes and for fire proof motors.

Our bearings can be fitted with bronze riveted cages for strength. The races are machined from top grade materials with special internal geometry for reliability and strength.

Bearings for vibratory screens (including Niagra screens) can frequently be obtained from stock or on very short lead times.

Special oversize or undersize bearings are manufactured to keep worn equipment in operation.