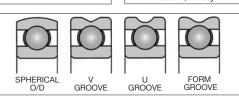

## **Modifications**

Conversions of existing bearings with the addition of special features, for example alteration to clearance, adding U, V or circlip grooves; can make an existing bearing suitable for an application, thus saving on cost of a special bearing being manufactured.

These are just a few examples of modifications:-

- Anti-rotation flats, holes and slots added to bearings
- Bores of bearings can be tapered

- Locating/circlip grooves added
- Clearances changed to C1, C2, C3, C4 and C5 or special
- New replacement cages made from 'PEEK', bronze,