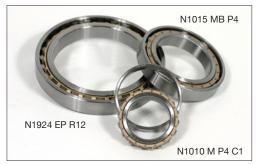

#### **Special Motorsport Bearings**

A wide range of bearing types and functions

CONTROL OF THE PARTY OF THE PAR