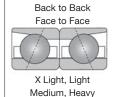

One of the most popular ranges is for the rebuilding or upgrading of multi-spindle turning machines. We also manufacture inch and metric special or obsolete bearings for older machines.

We also specialise in setting up preloads in sets of angular contact bearings for use in precision spindle assemblies and the addition of special lubrication features.

Taper roller bearing sets can also be set up with any required B.E.P.