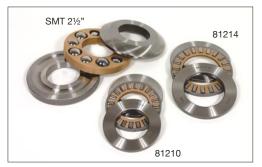

#### **Special Motorsport Bearings**

A wide range of bearing types and functions

CONTROL OF THE PARTY OF THE PAR