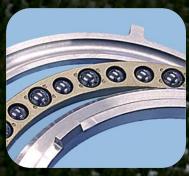

Multi row roller bearings and back up roller bearings are often asked for. We are also able to manufacture special bearings for new installations or obsolete bearings for older equipment.

**EXAMPLES OF DIFFERENT TYPES OF BEARINGS MANUFACTURED** 

HB manufacture a large variety of bearings for the mining and quarrying industries. These include bearings for coal cutting machinery, crusher gearboxes and for fire proof motors.

Our bearings can be fitted with bronze riveted cages for strength. The races are machined from top grade materials with special internal geometry for reliability and strength.