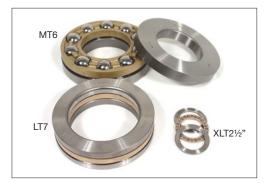

## STOCKISTS OF HARD TO SOURCE METRIC AND IMPERIAL BEARINGS

HB Bearings manufacture a number of bearings for machine tool applications. These can be roller bearings, ball bearings or angular contact ball bearings and are normally of a higher precision.

One of the most popular ranges is for the rebuilding or upgrading of multi-spindle turning machines. We also manufacture inch and metric special or obsolete bearings for older machines.

We also specialise in setting up preloads in sets of angular contact bearings for use in precision spindle assemblies and the addition of special lubrication features.

Taper roller bearing sets can also be set up with any required B.E.P.